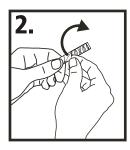

## **Dispenser Adapter and Conversion Instructions**Video instructions available at www.gojo.com/ES1 or scan QRC Code

Push right and left release buttons simultaneously. Remove OLD refill

Insert adapter into dispensing base. You will feel a click when it is correctly in place