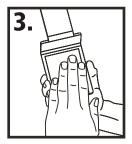

Remove the protective paper from the double-sided tape and press firmly on the mount plate

Slide Mounting Plate onto base

Remove the other protective paper from the double-sided tape and place base on surface