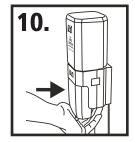

## **Dispenser Adapter and Conversion Instructions**Video instructions available at www.gojo.com/ES1 or scan QRC Code

Push right and left release buttons simultaneously. Remove OLD refill

Insert adapter into dispensing base. You will feel a click when it is correctly in place

Remove cap on NEW refill

Slide refill into dispensing base. Refill will lock into place