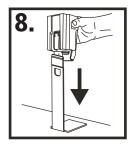

Press the release lever located in the bottom of the base and slide off the wall plate

Slide base onto the rail mount, making sure there is an audible click when the base is in place

Load refill into the base with the PURELL label facing out, making sure there is an audible click when the refill is in place

Pump the push bar on the base until fully primed and PURELL Advanced Instant Hand Sanitizer is dispensed

GOJO Industries, Inc.
One GOJO Plaza, Suite 500
P.O. Box 991 • Akron, OH 44309-0991
Tel: 1-330-255-6000 • Toll-free: 1-800-321-9647
Fax: 1-800-FAX-GOJO