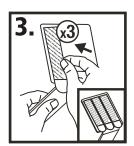

## **Dispenser Adapter and Conversion Instructions**Video instructions available at www.gojo.com/ES1 or scan QRC Code

Push right and left release buttons simultaneously. Remove OLD refill

Insert adapter into dispensing base. You will feel a click when it is correctly in place