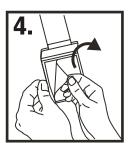

Allow the base to set for 1 hour

Slide refill into base until refill locks in place

Depress push bar several times until product is dispensed