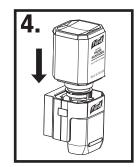

Remove cap on NEW refill

Slide refill into dispensing base. Refill will lock into place