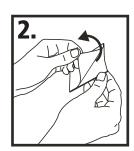

Remove the protective paper from the double-sided tape and press firmly on the mount plate

Slide Mounting Plate onto base

Remove the other protective paper from the double-sided tape and place base on surface