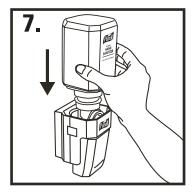

Allow the base to set for 1 hour

Slide refill into base until refill locks in place

Depress push bar several times until product is dispensed

Press the release lever located on the bottom of the base; slide off the wall plate

Slide base onto the surface mount, making sure there is an audible click when the base is in place

Load refill into the base with the PURELL label facing out making sure there is an audible click when the refill is in place

Press the release lever located in the bottom of the base and slide off the wall plate

Slide base onto the rail mount, making sure there is an audible click when the base is in place

Load refill into the base with the PURELL label facing out, making sure there is an audible click when the refill is in place