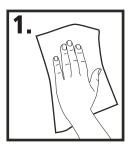

#### **Wall-Mount Instructions**

Clean surface with isopropyl alcohol. **Do not use household cleaners** 

Remove refill by depressing right and left release buttons. Remove mount plate by depressing release lever behind push bar and sliding mount plate. Set refill and base aside