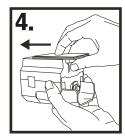

#### **Wall-Mount Instructions**

Clean surface with isopropyl alcohol. **Do not use household cleaners** 

Remove refill by depressing right and left release buttons. Remove mount plate by depressing release lever behind push bar and sliding mount plate. Set refill and base aside