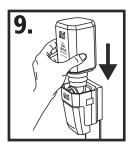

Remove cap on NEW refill

Slide refill into dispensing base. Refill will lock into place