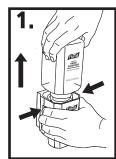

## **Dispenser Adapter and Conversion Instructions**Video instructions available at www.gojo.com/ES1 or scan QRC Code

Push right and left release buttons simultaneously. Remove OLD refill

Insert adapter into dispensing base. You will feel a click when it is correctly in place