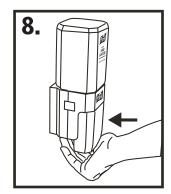

Pump the push bar on the base until fully primed and PURELL Advanced Instant Hand Sanitizer is dispensed

Pump the push bar on the base until fully primed and PURELL Advanced Instant Hand Sanitizer is dispensed

GOJO Industries, Inc.
One GOJO Plaza, Suite 500
P.O. Box 991 • Akron, OH 44309-0991
Tel: 1-330-255-6000 • Toll-free: 1-800-321-9647
Fax: 1-800-FAX-GOJO