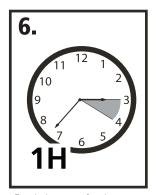

Allow the base to set for 1 hour

Slide refill into base until refill locks in place

Depress push bar several times until product is dispensed

Peel the protective paper from the wall side of each command strip

Place the mount against the surface in the desired location and firmly press

Allow the command strips to set for 1 hour before loading base and refill