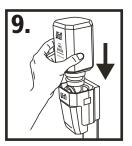

## **Dispenser Adapter and Conversion Instructions**Video instructions available at www.gojo.com/ES1 or scan QRC Code

Push right and left release buttons simultaneously. Remove OLD refill

Insert adapter into dispensing base. You will feel a click when it is correctly in place

Remove cap on NEW refill

Slide refill into dispensing base. Refill will lock into place