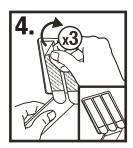

### **Surface-Mount Instructions**

Clean surface before adhering mount solution to the horizontal

Peel the paper from red Command side of the first strip

One at a time, adhere the Command strips to the bottom of the surface mount, leaving the entire rounded and non-adhesive edge extending beyond the edge of the metal mount. This will allow for easy removal if necessary. Repeat this 2 times for the remaining Command strips