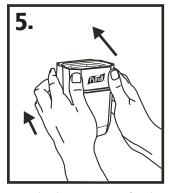

Remove the protective paper from the double-sided tape and press firmly on the mount plate

Slide Mounting Plate onto base

Remove the other protective paper from the double-sided tape and place base on surface