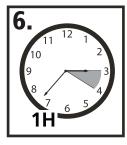

Allow the base to set for 1 hour

Slide refill into base until refill locks in place

Depress push bar several times until product is dispensed

Peel the protective paper from the wall side of each command strip

Place the mount against the surface in the desired location and firmly press

Allow the command strips to set for 1 hour before loading base and refill