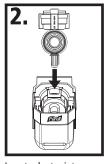

## **Dispenser Adapter and Conversion Instructions**Video instructions available at www.gojo.com/ES1 or scan QRC Code

Push right and left release buttons simultaneously. Remove OLD refill

Insert adapter into dispensing base. You will feel a click when it is correctly in place