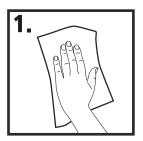

#### **Wall-Mount Instructions**

Clean surface with isopropyl alcohol. **Do not use household cleaners** 

Remove refill by depressing right and left release buttons. Remove mount plate by depressing release lever behind push bar and sliding mount plate. Set refill and base aside