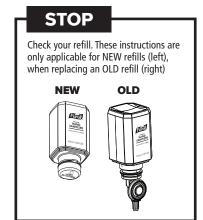

Instructions**





#### **Wall-Mount Instructions**



Clean surface with isopropyl alcohol. **Do not use household cleaners** 



Remove refill by depressing right and left release buttons. Remove mount plate by depressing release lever behind push bar and sliding mount plate. Set refill and base aside



Remove the protective paper from the double-sided tape and press firmly on the mount plate



Slide Mounting Plate onto base



Remove the other protective paper from the double-sided tape and place base on surface



Allow the base to set for 1 hour



Slide refill into base until refill locks in place



Depress push bar several times until product is dispensed



## **Dispenser Adapter and Conversion Instructions**Video instructions available at www.gojo.com/ES1 or scan QRC Code







Push right and left release buttons simultaneously. Remove OLD refill



Insert adapter into dispensing base. You will feel a click when it is correctly in place



Remove cap on NEW refill



Slide refill into dispensing base. Refill will lock into place



### **Surface-Mount Instructions**



Clean surface before adhering mount solution to the horizontal



Peel the paper from red Command side of the first strip



One at a time, adhere the Command strips to the bottom of the surface mount, leaving the entire rounded and non-adhesive edge extending beyond the edge of the metal mount. This will allow for easy removal if necessary. Repeat this 2 times for the remaining Command strips



Peel the protective paper from the wall side of each command strip



Place the mount against the s