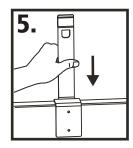

Allow the base to set for 1 hour

Slide refill into base until refill locks in place

Depress push bar several times until product is dispensed