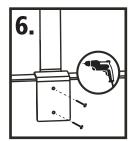

Peel the protective paper from the other side of double sided tape

Place the mount against the surface in the desired location and firmly press

Use the provided self-tapping screws and a drill to secure rail mount into the vertical surface