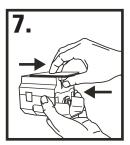

#### **Wall-Mount Instructions**

Clean surface with isopropyl alcohol. **Do not use household cleaners** 

Remove refill by depressing right and left release buttons. Remove mount plate by depressing release lever behind push bar and sliding mount plate. Set refill and base aside

## **Dispenser Adapter and Conversion Instructions**Video instructions available at www.gojo.com/ES1 or scan QRC Code

Push right and left release buttons simultaneously. Remove OLD refill

Insert adapter into dispensing base. You will feel a click when it is correctly in place