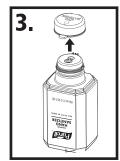

Remove cap on NEW refill

Slide refill into dispensing base. Refill will lock into place