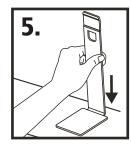

Remove the protective paper from the double-sided tape and press firmly on the mount plate

Slide Mounting Plate onto base

Remove the other protective paper from the double-sided tape and place base on surface