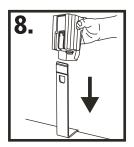

Press the release lever located in the bottom of the base and slide off the wall plate

Slide base onto the rail mount, making sure there is an audible click when the base is in place

Load refill into the base with the PURELL label facing out, making sure there is an audible click when the refill is in place