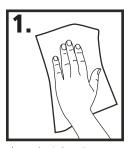

#### **Wall-Mount Instructions**

Clean surface with isopropyl alcohol. **Do not use household cleaners** 

Remove refill by depressing right and left release buttons. Remove mount plate by depressing release lever behind push bar and sliding mount plate. Set refill and base aside