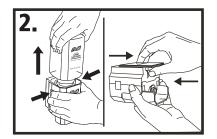

## **Dispenser Adapter and Conversion Instructions**Video instructions available at www.gojo.com/ES1 or scan QRC Code

Push right and left release buttons simultaneously. Remove OLD refill

Insert adapter into dispensing base. You will feel a click when it is correctly in place

Remove cap on NEW refill

Slide refill into dispensing base. Refill will lock into place