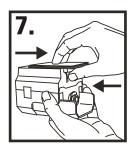

#### **Wall-Mount Instructions**

Clean surface with isopropyl alcohol. **Do not use household cleaners** 

Remove refill by depressing right and left release buttons. Remove mount plate by depressing release lever behind push bar and sliding mount plate. Set refill and base aside

## **Dispenser Adapter and Conversion Instructions**Video instructions available at www.gojo.com/ES1 or scan QRC Code

Push right and left release buttons simultaneously. Remove OLD refill

Insert adapter into dispensing base. You will feel a click when it is correctly in place